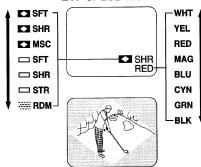

# Color Digital Fade

Choose from 7 fade effects in 8 different colors.

Press <u>DISPLAY</u> for DIGITAL FADE menu. Press <u>UP ▲</u> or <u>DOWN ▼</u> to select <u>TYPE</u>. Press <u>DISPLAY</u> for TYPE menu.

**Press** <u>UP ▲</u> or <u>DOWN ▼</u> to select from 7 different types of fades.

 A preview of each fade type is displayed as it is selected.

Press <u>DISPLAY</u> for DIGITAL FADE menu.
Press <u>DOWN</u> to select <u>COLOR</u>.
Press <u>DISPLAY</u> for COLOR menu.

Press <u>DISPLAY</u> for COLOR menu.

Press <u>UP ▲</u> or <u>DOWN ▼</u> to select from 8 colors.

 A preview of each color is displayed as it is selected.

- Press <u>DISPLAY</u> to confirm entry. Press <u>MENU</u> twice to exit.
- 6 Press <u>FADE</u> for about 2 seconds to fade out during recording (selected fade type flashes). Press FADE again to fade in.