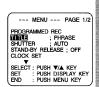

# Using MENU Mode

## Before you begin...

- · Connect Camcorder to power source.
- Set POWER to CAMERA or VCR.
- Press MENU for MENU mode.
  The CAMERA or VCR MENU screen (see below left) appears when Menu mode is entered.
- Press <u>UP ▲ or DOWN ▼ to highlight</u> the desired menu item
- **3** Press <u>DISPLAY</u> to set selection.
- 4 Press MENU to exit.

#### Note:

- The Menu mode is canceled if <u>UP/DOWN(▲/▼)</u>, <u>DISPLAY</u>, or <u>MENU</u> are not pressed within 5 minutes when Self Demo mode is off.
- The Menu mode is canceled if <u>UP/DOWN(▲/▼)</u>, <u>DISPLAY</u>, or <u>MENU</u> are not pressed within 30 seconds when Self Demo mode is on.

## MENU Mode (CAMERA) Screen