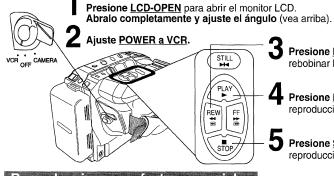

## Grabación con la videocámara

Cuando el monitor LCD está completamente abierto, el visor se desconecta automáticamente.

Ajuste POWER a CAMERA.

Presione RECORD/PAUSE para comenzar la grabación. Presione RECORD/PAUSE otra vez para hacer una pausa en la grabación.

## Reproduzca usando el monitor LCD

Cuando el monitor LCD está completamente abierto, el visor se desconecta automáticamente.

- Presione REWIND/SEARCH para rebobinar la cinta.
  - Presione PLAY para comenzar la
  - Presione STOP para finalizar la reproducción.

reproducción.