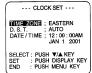

# **3C** Setting Date and Time

Date and time including leap year are calculated up to DEC 31, 2099.

--- DATE/TIME SETTING ----12÷00:00AM-JAN 1 2001 SELECT: PUSH ▼/▲ KEY SET : PUSH DISPLAY KEY

Press or hold down UP ▲ or **DOWN** ▼ to select hour, then press **DISPLAY** to fix.

Repeat for minute, month, day, and year.

Clock starts when year is entered and **DISPLAY** is pressed.