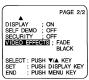

# Display-Off Mode

No Indication, except Intelligent Titler (pages 30, 31), will be displayed.

Set POWER to CAMERA or VCR.

Press MENU for MENU mode. Press UP ▲ or DOWN ▼ to select DISPLAY.

Press <u>DISPLAY</u> to select OFF. Press MENU to exit.

Press DISPLAY repeatedly to remove time/date.

Indications are restored the next time Camcorder is turned on.

[VCR MODE]