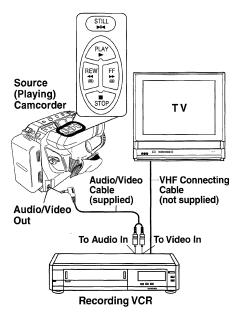

# TV Playback or Viewing

Connect Camcorder to a TV to view playback or recordings in progress.

## Before you begin...

- Connect Camcorder to power source.
- Make all TV-Camcorder connections.

Set POWER to:

VCR → view playback. **CAMERA** → view picture as it is recorded.

- Turn TV ON and set to LINE INPUT.
- Begin playback or recording.

# Connections

# Monitor with your TV

- Turn TV on and tune to VCR channel (CH3 or CH4).
- Set TV/VCR Selector on VCR to VCR.

#### Before you begin...

- Make Camcorder-VCR connections (see left).
- Turn both units on.
- Set VCR input signal to LINE.
   Please see VCR owner's manual.
- · Set Camcorder POWER to VCR.
- Insert a <u>pre-recorded tape</u> into Camcorder and a blank tape with record tab into VCR.
- Press PLAY on Camcorder, then press STILL at starting point.
- Press <u>REC</u>, then <u>STILL/PAUSE</u> on VCR.
- 4 Press <u>STILL</u> on Camcorder and <u>STILL/PAUSE</u> on VCR to start copying.
- Press <u>STOP</u> on both units to stop copying.