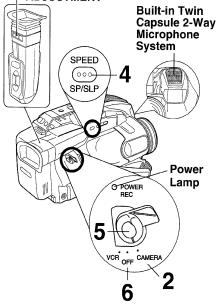

: Turn BRIGHT control to

adjust LCD monitor brightness level.

EVF : Look into

: Look into EVF and adjust VISION ADJUSTMENT to

your eyesight.

Hold down <u>TAPE SPEED</u> for about 1 second to change tape speed to SP/SLP (page 11). Tape speed