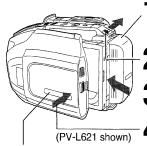

# **Unpack your Camcorder**

These accessories are provided in order to set up or use your Camcorder.

1 pc. AC Adaptor (PV-A19) with DC Power Cable (page 10)

1 pc. Audio/Video Cable (LSJA0283) (pages 20, 21)

1 pc. Battery Pack (pages 9, 10) (PV-BP18) PV-L621 only

1 pc. Shoulder Strap (LSFC0012) (page 34)

1 pc. VHS PlayPak (PV-P1/VYMW0009) and one "AA" battery (page 20)

(PV-BP15) PV-L571 only

Battery Charging Confirmation Marker (PV-L571 only)

This operating instruction book is designed for use with models **PV-L571** and **PV-L621**. Illustrations in this manual show the **PV-L621**. Features may vary, so please read carefully.