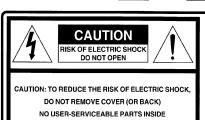

REFER SERVICING TO QUALIFIED SERVICE PERSONNEL

This symbol warns the user that uninsulated voltage within the unit may have sufficient magnitude to cause electric shock. Therefore, it is dangerous to make any kind of contact with any inside part of this unit.

This symbol alerts the user that important literature concerning the operation and maintenance of this unit has been included. Therefore, it should be read carefully in order to avoid any problems.

The above markings are located on the appliance's bottom cover.