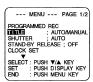

## MENU Mode (VCR) Screen

- PROGRAMMED REC (page 18).
   Camcorder starts and stops recording at a preset time.
- 2 TITLE (pages 30, 31). AUTO/MANUAL : 16 items PHRASE : 10 items
- **3 SHUTTER** (page 24). Select desired shutter speed.
- 4 STAND-BY RELEASE (page 17). ON: Enables quick resumption of recording from Stand-by mode.
- **5 CLOCK SET** (pages 13, 14). Select to set clock.
- 6 DISPLAY (page 32).
  ON: On-screen Display (OSD) screens are displayed.
- **7 SELF DEMO** (page 7). ON: SELF DEMO screen is displayed.
- 8 SECURITY (page 29). ON: Enables Motion Security recording.
- 9 VIDEO EFFECTS (pages 25, 26).

  AUTO FADE : BLACK or WHITE

  DIGITAL FADE : TYPE → 7 types

  COLOR → 8 colors