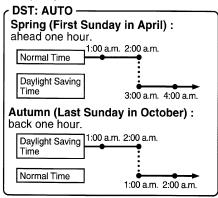

# Auto Daylight Saving Time

Clock will auto-adjust to daylight saving time (DST).

The Camcorder is preset to DST: AUTO. If DST is not observed in your area, set to **OFF** by doing the following.

Press UP ▲ or **DOWN** ▼ to select OFF or AUTO. Press DISPLAY to confirm entry.

 Auto DST does not function if time zone is set to Hawaii or Samoa (see "Setting the Time Zone" above).