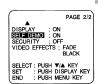

## MENU Mode (CAMERA) Screen

## MENU Mode (VCR) Screen

- PROGRAMMED REC (page 18).
   Camcorder starts and stops recording at a preset time.
- 2 TITLE (pages 30, 31). AUTO/MANUAL : 16 items PHRASE : 10 items
- **3 SHUTTER** (page 24). Select desired shutter speed.
- 4 STAND-BY RELEASE (page 17). ON: Enables quick resumption of recording from Stand-by mode.
- **5 CLOCK SET** (pages 13, 14). Select to set clock.
- 6 DISPLAY (page 32).
  ON: On-screen Display (OSD) screens are displayed.
- **7 SELF DEMO** (page 7). ON: SELF DEMO screen is displayed.
- 8 SECURITY (page 29). ON: Enables Motion Security recording.
- 9 VIDEO EFFECTS (pages 25, 26).

  AUTO FADE : BLACK or WHITE

  DIGITAL FADE : TYPE → 7 types

  COLOR → 8 colors