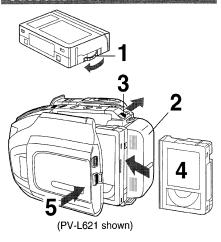

## Charging the Battery Pack

Charge Battery Pack fully before operation (page 9).

2 Insert <u>Battery.</u> CHARGE Lamp flashes, then stays lit when charging is complete.

#### Insert Cassette

Attach fully charged <u>Battery</u> (page 9).

Slide <u>TAPE EJECT</u> to open door.

Insert <u>cassette</u> (page 11).

Press here to close door.

Protection Film Note:

Remove the Protection Film before use.

## Camera Recording

When the LCD monitor is open, the EVF automatically turns OFF (page 16).

Press <u>LCD-OPEN</u> to unlock the LCD monitor. Swing it fully open and adjust the angle.

2 Set <u>POWER to CAMERA.</u>

Press <u>RECORD/PAUSE</u> to start recording Press <u>RECORD/PAUSE</u> again to pause recording.

Remove the Protection Film before use.