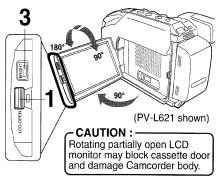

## Camera Recording

When the LCD monitor is open, the EVF automatically turns OFF (page 16).

Press <u>LCD-OPEN</u> to unlock the LCD monitor. Swing it fully open and adjust the angle.

2 Set <u>POWER to CAMERA.</u>

# Playback using the LCD Monitor

(PV-L621 shown)

When the LCD monitor is open, the EVF automatically turns OFF (page 19).

Note:

Press <u>LCD-OPEN</u> to unlock the LCD monitor. Swing it fully open and adjust the angle (see above).

## Before you begin...

- Connect Camcorder to power source.
- Insert cassette with record tab (page 11).
- Press <u>LCD-OPEN</u> to unlock the LCD monitor. Swing LCD monitor fully open and adjust viewing angle.
  - If you want to record using EVF, close and lock LCD monitor.
- 2 Set <u>POWER to CAMERA</u>.