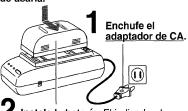

#### Carque la batería

Carque completamente la batería antes de usarla.

Instale la batería. El indicador de carga (CHARGE) parpadea, luego queda encendidó si ha terminado la carga. Desmonte la batería.