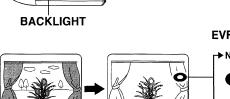

# Backlight

Use when subject is darker than surroundings, in shadowed area, or in front of the light source.

## Before you begin...

- · Connect Camcorder to power source.
- Set POWER to CAMERA.

Press BACKLIGHT while recording to select the level of backlight compensation.

In normal lighting, press BACKLIGHT repeatedly until no indicator is displayed.

Press BACKLIGHT.

#### **EVF or LCD Monitor**

Normal (No Indication) First press (Low) Second press (Medium) Third press (High) Fourth press