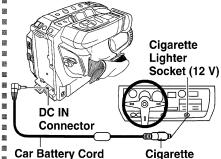

# Car Battery Cord (Optional)

(optional)

Lighter Plug

Connect PV-C16 Car Battery Cord (optional) to Camcorder DC IN.

- 🚄 🗚 Start engine first.
  - B Plug Car Battery Cord into Cigarette lighter socket.
  - If Car Battery cord fuse needs replacing, use exact current rating (in amps).

#### Note:

m

- This cord only works in vehicles equipped with DC 12 V (negative ground) battery. Check with your car/ truck dealer. Use only specified car battery cord.
- • To avoid blowing the car battery cord fuse, do step 2 in the proper order.
  - Running vehicles must be well ventilated.
- When not in use, disconnect cigarette lighter plug.