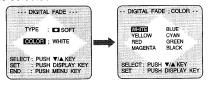

 A preview of each fade type is displayed as it is selected.

Press <u>DISPLAY</u> for DIGITAL FADE menu.
Press <u>DOWN</u> to select <u>COLOR</u>.
Press <u>DISPLAY</u> for COLOR menu.

Press <u>DISPLAY</u> for COLOR menu.

Press <u>UP ▲</u> or <u>DOWN ▼</u> to select from 8 colors.

 A preview of each color is displayed as it is selected.

- Press <u>DISPLAY</u> to confirm entry. Press <u>MENU</u> twice to exit.
- 6 Press <u>FADE</u> for about 2 seconds to fade out during recording (selected fade type flashes). Press FADE again to fade in.