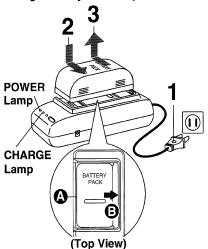

# Charging the Battery Pack

Charge Battery Pack fully before use.

Plug in <u>AC Adaptor.</u> POWER Lamp lights.

Insert Battery.

Align left side of Battery with left edge of AC Adaptor.

Press Battery down and slide in direction of arrow

The CHARGE Lamp flashes, then stays lit when charging is complete.

Remove Battery.

Slide Battery to the left and lift off.