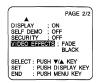

# Display-Off Mode

No Indication, except Intelligent Titler (pages 30, 31), will be displayed.

Set POWER to CAMERA or VCR.

Press MENU for MENU mode. Press UP ▲ or DOWN ▼ to select DISPLAY.

Press <u>DISPLAY</u> to select OFF. Press MENU to exit.

Press DISPLAY repeatedly to remove time/date.

Indications are restored the next time Camcorder is turned on.

[VCR MODE]