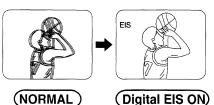

# Digital Electronic Image Stabilization (E.I.S.)

Helps stabilize picture when recording in unstable situations.

## Before you begin...

- · Connect Camcorder to power source.
- Set POWER to CAMERA.

- Press <u>EIS</u> to display "EIS" in the EVF or LCD monitor.
  - Image becomes slightly enlarged and shutter speed auto-adjusts from 1/80 to 1/350 according to brightness.
  - Use High Speed Shutter (page 24) if needed. Shutter speed setting remains after EIS is canceled.
- Press <u>EIS</u> again to cancel when not in use.

- E.I.S. may not function during...
  - · extreme Camcorder movement.
  - recording of subjects with distinct horizontal or vertical stripes.
  - low light situations (EIS indicator flashes).
  - · intense fluorescent lighting situations.
  - · recording of very fast motion.