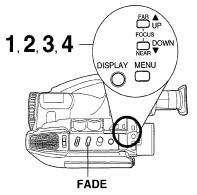

## Fade In:

In RECORD/PAUSE mode, press <u>FADE</u> so "FADE" flashes in EVF or LCD monitor.

#### Press RECORD/PAUSE.

Recording starts as picture and sound gradually fade in.

# Fade Out:

While recording, press <u>FADE</u> so "FADE" flashes in EVF or LCD monitor.

#### Press RECORD/PAUSE.

Picture and sound gradually fade out, and recording is paused.

If <u>FADE</u> is pressed accidentally, press again so "FADE" disappears in EVF or LCD monitor.