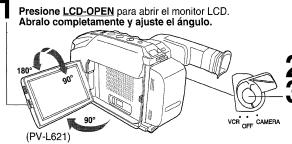

## Grabación con la videocámara

Cuando el monitor LCD está completamente abierto, el visor se desconecta automáticamente.

Ajuste POWER a CAMERA.

Presione RECORD/PAUSE para comenzar la grabación. Presione RECORD/PAUSE otra vez para hacer una pausa en la grabación.