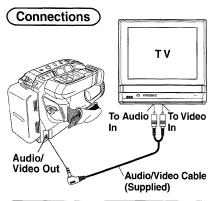

# TV Playback or Viewing

Connect Camcorder to a TV to view playback or recordings in progress.

## Before you begin...

- Connect Camcorder to power source.
- Make all TV-Camcorder connections.

Set POWER to:

VCR → view playback. **CAMERA** → view picture as it is recorded.

- Turn TV ON and set to LINE INPUT.
- Begin playback or recording.

See TV owner's manual.

# Connections

# Monitor with your TV

- Turn TV on and tune to VCR channel (CH3 or CH4).
- Set TV/VCR Selector on VCR to VCR.