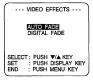

## Before you begin...

- · Connect Camcorder to power source.
- Set POWER to CAMERA.

Press <u>MENU</u> for MENU mode.
Press <u>UP</u> ▲ or <u>DOWN</u> ▼ to select VIDEO EFFECTS.

Press <u>DISPLAY</u> for VIDEO EFFECTS menu.
Press UP 
or

Press <u>UP ▲</u> or <u>DOWN ▼</u> to select AUTO FADE

Press <u>DISPLAY</u> for AUTO FADE; COLOR menu.
Press <u>UP</u> ▲ or <u>DOWN</u> ▼ to select BLACK or WHITE.

4 Press <u>DISPLAY</u> to confirm entry.
Press MENU to exit.

## Before you begin...

- · Connect Camcorder to power source.
- Set POWER to CAMERA.

Press <u>MENU</u> for MENU mode. Press <u>UP</u> ▲ or <u>DOWN</u> ▼ to select

Press <u>DISPLAY</u> for VIDEO EFFECTS menu. Press <u>DOWN</u> ▼ to select <u>DIGITAL FADE</u>.

Press <u>DISPLAY</u> for DIGITAL FADE menu. Press <u>UP ▲</u> or <u>DOWN ▼</u> to select <u>TYPE</u>. Press <u>DISPLAY</u> for TYPE menu.

**Press** <u>UP ▲</u> or <u>DOWN ▼</u> to select from 7 different types of fades.