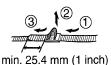

# Charging the Battery Pack

Charge Battery Pack fully before use.

Plug in <u>AC Adaptor.</u> POWER Lamp lights.

Insert Battery.

Align left side of Battery with left edge of AC Adaptor.

Press Battery down and slide in direction of arrow

The CHARGE Lamp flashes, then stays lit when charging is complete.

Remove Battery.

Slide Battery to the left and lift off.