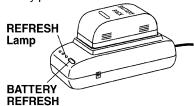

## **Battery Refresh**

This feature completely discharges Battery before recharging begins. Use after every 5 charges for optimum Battery performance.

# To use battery refresh, insert Battery on AC Adaptor (see steps 1~2 above), then press BATTERY REFRESH.

The REFRESH Lamp lights, then goes out when discharge is complete. Battery charging will then start automatically.

If <u>BATTERY REFRESH</u> is pressed by mistake, remove Battery from AC Adaptor and reinsert it for normal charging.