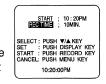

# **Programmed Recording**

Set a recording start and stop time. Or, set a 5 or 10 second interval recording to be done each minute.

#### REC TIME : -

→10MIN. —→ 20MIN. —→ 30MIN. -INTERVAL\*2 INTERVAL\*1 TO TAPE 10 SEC/MIN. 5 SEC/MIN.

- \*1 Record 5 seconds each minute.
- \*2 Record 10 seconds each minute.

## Before you begin...

- · Connect Camcorder to power source. Use AC Adaptor for longer recordings.
- · Insert cassette with record tab (page 11).
- Set POWER to CAMERA.

Press MENU for MENU mode. Press UP ▲ or DOWN ▼ to select PROGRAMMED REC

**2** Press <u>DISPLAY</u>. (Current time is displayed.) Each additional press of **DISPLAY** increases start time by 30 minutes.

Press DOWN ▼ to select RECTIME. **Press DISPLAY** repeatedly to select one of the options shown at

left.

To cancel the setup, press MENU twice.

**Press RECORD/PAUSE** to place Camcorder in stand-by mode.

Recording will be done as scheduled.