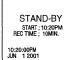

left.

To cancel the setup, press MENU twice.

**Press RECORD/PAUSE** to place Camcorder in stand-by mode.

Recording will be done as scheduled.

#### Note:

- Start time may not be set over 24 hours from current time.
- Camcorder shuts off at tape end, or 12 hours after Interval Recording starts.
- To cancel, set POWER to OFF.