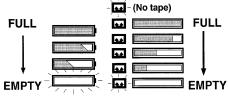

# Viewfinder/LCD Monitor Indications

Tape remaining and battery charge level can be displayed.

**Battery Remaining:** Tape Remaining:

Before you begin...

Connect Camcorder to power source.

Set POWER to CAMERA.

· Tape remaining indicator operates a few seconds after tape starts moving.

## CAMERA/VCR mode

- 1 Zoom Magnification level (pages 22, 27).
- 2 Battery Remaining (page 32). "WARNING LOW BATTERY" appears and Power Lamp starts flashing 15 seconds before Camcorder shuts off.
- 3 Tape Remaining (page 32).

# " "Italian in the second in t

• End of tape is reached.

# "<u>Fall</u>" flashes 1 minute and "CHECK TAPE" appears for 5 seconds when:

- RECORD/PAUSE is pressed with no cassette, or cassette has no record tab in Camera (RECORD) mode.
- PLAY, FF or REW is pressed with no cassette inserted in VCR mode.