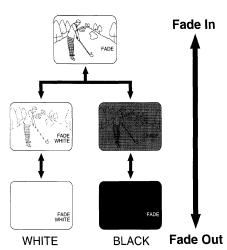

An interesting way to open and close scenes.

## Fade In:

In RECORD/PAUSE mode, press <u>FADE</u> so "FADE" flashes in EVF or LCD monitor.

#### Press RECORD/PAUSE.

Recording starts as picture and sound gradually fade in.

# Fade Out:

While recording, press <u>FADE</u> so "FADE" flashes in EVF or LCD monitor.

#### Press RECORD/PAUSE.

Picture and sound gradually fade out, and recording is paused.

If <u>FADE</u> is pressed accidentally, press again so "FADE" disappears in EVF or LCD monitor.

# Color Digital Fade

Choose from 7 fade effects in 8 different colors.