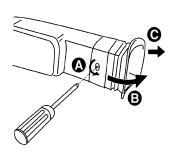

# **Erase Protection Tab**

Protects tapes from being accidentally erased.

- To prevent accidental erasing, break off tab with screwdriver. (Or, slide tab open.)
- To record again,

  <u>cover hole</u> with adhesive tape.

  (Or, slide tab closed.)