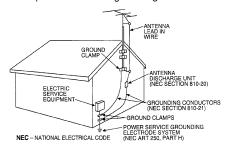

- 12. Power-Cord Protection Power-supply cords should be routed so that they are not likely to be walked on or pinched by items placed upon or against them. Paying particular attention to cords of plugs, convenience receptacles, and the point where they exit from the unit.
- 13. Outdoor Antenna Grounding If an outside antenna or cable system is connected to the video unit, be sure the antenna or cable system is grounded so as to provide some protection against voltage surges and built-up static charges. Part 1 of the Canadian Electrical Code, in USA Section 810 of the National Electrical Code, provides information with respect to proper grounding of the mast and supporting structure, grounding of the lead-in wire to an antenna discharge unit, size of grounding conductors, location of antenna discharge unit, connection to grounding electrodes, and requirements for the grounding electrode.