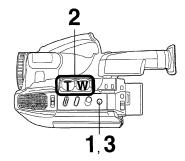

# Four-Speed Power Zoom

Zoom in (close up) and out (wide angle) in one of four speeds ranging from slow (16 seconds) to fast (2 seconds).

## Before you begin...

- · Connect Camcorder to power source.
- Set POWER to CAMERA.

Zoom slowly:

Lightly press "T" (telephoto) or "W" (wide angle) POWER ZOOM button.

 Zoom quickly: Apply more pressure to the button.

## Playback function buttons.

**♠**REW : Rewind tape. : Play tape. ②PLAY

**⊕**STOP : Stop tape. **DBRIGHT**: Adjust LCD monitor

brightness.

**DVOLUME**: Adjust volume of speaker.

Press "T" : Volume

up (+). Press "W" : Volume

down (-).