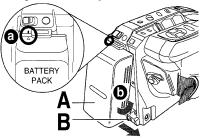

# Attach Battery.

- a Insert top of Battery into top of mounting surface.
- **b** Press and snap into place.

# Remove Battery.

Slide **BATTERY RELEASE** and remove Battery.