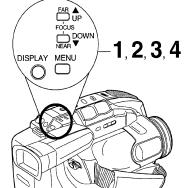

## Before you begin...

- · Connect Camcorder to power source.
- Set POWER to CAMERA or VCR.
- Press MENU for MENU mode.
  The CAMERA or VCR MENU screen (see below left) appears when Menu mode is entered.
- Press <u>UP ▲ or DOWN ▼ to highlight</u> the desired menu item
- **3** Press <u>DISPLAY</u> to set selection.
- 4 Press MENU to exit.

## Before you begin...

- Connect Camcorder to power source.
- Set POWER to CAMERA or VCR.

Press <u>MENU</u> for MENU mode.

Press <u>UP ▲</u> or <u>DOWN ▼</u> to select

CLOCK SET.

[CAMERA MODE] [VC

[VCR MODE]