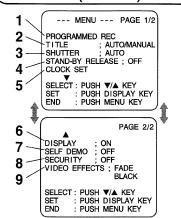

## MENU Mode (VCR) Screen

- PROGRAMMED REC (page 18).
   Camcorder starts and stops recording at a preset time.
- 2 TITLE (pages 30, 31). AUTO/MANUAL : 16 items PHRASE : 10 items
- **3 SHUTTER** (page 24). Select desired shutter speed.
- 4 STAND-BY RELEASE (page 17). ON: Enables quick resumption of recording from Stand-by mode.
- **5 CLOCK SET** (pages 13, 14). Select to set clock.
- 6 DISPLAY (page 32).
  ON: On-screen Display (OSD) screens are displayed.
- **7 SELF DEMO** (page 7). ON: SELF DEMO screen is displayed.
- 8 SECURITY (page 29). ON: Enables Motion Security recording.
- 9 VIDEO EFFECTS (pages 25, 26).

  AUTO FADE : BLACK or WHITE

  DIGITAL FADE : TYPE → 7 types

  COLOR → 8 colors