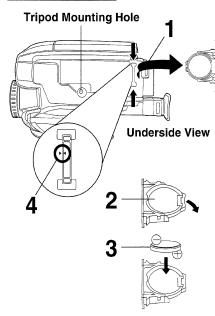

## **Attaching Shoulder Strap**

Remove Battery Pack before doing steps.

Undo strap ends from buckles.

**2** Thread strap ends through Strap Rings on Camcorder.

# Adjust the Length of the **Shoulder Strap**

Hand Strap

shown.

Pull a loop of strap from buckle, then pull strap tight to shorten or lengthen.

3 Re-insert the strap ends into buckles.

Adjust Hand Strap length to fit your hand as