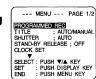

## MENU Mode (VCR) Screen

- PROGRAMMED REC (page 18).
   Camcorder starts and stops recording at a preset time.
- 2 TITLE (pages 30, 31). AUTO/MANUAL : 16 items PHRASE : 10 items
- **3 SHUTTER** (page 24). Select desired shutter speed.
- 4 STAND-BY RELEASE (page 17). ON: Enables quick resumption of recording from Stand-by mode.
- **5 CLOCK SET** (pages 13, 14). Select to set clock.
- 6 DISPLAY (page 32).
  ON: On-screen Display (OSD) screens are displayed.
- **7 SELF DEMO** (page 7). ON: SELF DEMO screen is displayed.
- 8 SECURITY (page 29). ON: Enables Motion Security recording.
- 9 VIDEO EFFECTS (pages 25, 26).

  AUTO FADE : BLACK or WHITE

  DIGITAL FADE : TYPE → 7 types

  COLOR → 8 colors