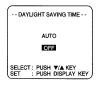

Press <u>DISPLAY</u> for CLOCK SET menu.
Press <u>UP</u> ▲ or <u>DOWN</u> ▼ to select TIME ZONE,
DST. or DATE/TIME.

**3** Press <u>DISPLAY</u> for menu of item selected in step 2.

To change the setting:

TIME ZONE → Go to step 3a on page 14.

**D.S.T.** → Go to step **3b** on page 14.

**DATE/TIME** → Go to step **3c** on page 14.

4 Press MENU twice to exit.

# Auto Daylight Saving Time

Clock will auto-adjust to daylight saving time (DST).

The Camcorder is preset to DST: AUTO. If DST is not observed in your area, set to **OFF** by doing the following.

Press UP ▲ or **DOWN** ▼ to select OFF or AUTO. Press DISPLAY to confirm entry.