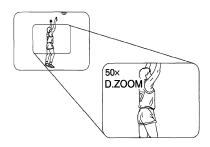

# Digital Zoom

Power Zoom magnification is digitally increased.

# Before you begin...

- Connect Camcorder to power source.
- Set POWER to CAMERA.
- Press <u>D. ZOOM.</u>
  Digital Zoom mode (150× maximum).
  The Higher digital magnification levels may cause picture distortion.
- Hold down "T" on POWER ZOOM.

  Digital Zoom starts when normal zoom reaches maximum (20×).
  - Zoom level appears in EVF or LCD monitor.
  - POWER ZOOM switch controls digital zoom level.
  - Normal zoom resumes when level falls to 20×.
- **Press D. ZOOM** to turn off Digital Zoom so no indication appears.