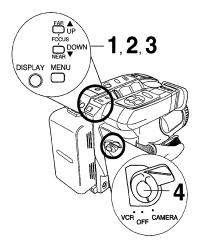

# Using MENU Mode

## Before you begin...

- · Connect Camcorder to power source.
- Set POWER to CAMERA or VCR.
- Press MENU for MENU mode.
  The CAMERA or VCR MENU screen (see below left) appears when Menu mode is entered.
- Press <u>UP ▲ or DOWN ▼ to highlight</u> the desired menu item
- **3** Press <u>DISPLAY</u> to set selection.
- 4 Press MENU to exit.

#### Note:

- The Menu mode is canceled if <u>UP/DOWN(▲/▼)</u>, <u>DISPLAY</u>, or <u>MENU</u> are not pressed within 5 minutes when Self Demo mode is off.
- The Menu mode is canceled if <u>UP/DOWN(▲/▼)</u>, <u>DISPLAY</u>, or <u>MENU</u> are not pressed within 30 seconds when Self Demo mode is on.