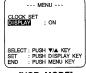

# Using MENU Mode

## Before you begin...

- · Connect Camcorder to power source.
- Set POWER to CAMERA or VCR.
- Press MENU for MENU mode.
  The CAMERA or VCR MENU screen (see below left) appears when Menu mode is entered.
- Press <u>UP ▲ or DOWN ▼ to highlight</u> the desired menu item
- **3** Press <u>DISPLAY</u> to set selection.
- 4 Press MENU to exit.

#### Note:

- The Menu mode is canceled if <u>UP/DOWN(▲/▼)</u>, <u>DISPLAY</u>, or <u>MENU</u> are not pressed within 5 minutes when Self Demo mode is off.
- The Menu mode is canceled if <u>UP/DOWN(▲/▼)</u>, <u>DISPLAY</u>, or <u>MENU</u> are not pressed within 30 seconds when Self Demo mode is on.

## MENU Mode (CAMERA) Screen

## MENU Mode (VCR) Screen

- PROGRAMMED REC (page 18).
   Camcorder starts and stops recording at a preset time.
- 2 TITLE (pages 30, 31). AUTO/MANUAL : 16 items PHRASE : 10 items
- **3 SHUTTER** (page 24). Select desired shutter speed.
- 4 STAND-BY RELEASE (page 17). ON: Enables quick resumption of recording from Stand-by mode.
- **5 CLOCK SET** (pages 13, 14). Select to set clock.
- 6 DISPLAY (page 32).
  ON: On-screen Display (OSD) screens are displayed.
- **7 SELF DEMO** (page 7). ON: SELF DEMO screen is displayed.
- 8 SECURITY (page 29). ON: Enables Motion Security recording.
- 9 VIDEO EFFECTS (pages 25, 26).

  AUTO FADE : BLACK or WHITE

  DIGITAL FADE : TYPE → 7 types

  COLOR → 8 colors