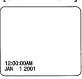

# **3C** Setting Date and Time

Date and time including leap year are calculated up to DEC 31, 2099.

--- DATE/TIME SETTING ----12÷00:00AM-JAN 1 2001 SELECT: PUSH ▼/▲ KEY SET : PUSH DISPLAY KEY

Press or hold down UP ▲ or **DOWN** ▼ to select hour, then press **DISPLAY** to fix.

Repeat for minute, month, day, and year.

Clock starts when year is entered and **DISPLAY** is pressed.