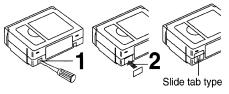

# **Erase Protection Tab**

Protects tapes from being accidentally erased.

- To prevent accidental erasing, break off tab with screwdriver. (Or, slide tab open.)
- To record again,

  <u>cover hole</u> with adhesive tape.

  (Or, slide tab closed.)