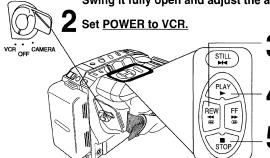

## Camera Recording

When the LCD monitor is open, the EVF automatically turns OFF (page 16).

Press <u>LCD-OPEN</u> to unlock the LCD monitor. Swing it fully open and adjust the angle.

2 Set <u>POWER to CAMERA.</u>

## Before you begin...

- Connect Camcorder to power source.
- Insert cassette with record tab (page 11).
- Press <u>LCD-OPEN</u> to unlock the LCD monitor. Swing LCD monitor fully open and adjust viewing angle.
  - If you want to record using EVF, close and lock LCD monitor.
- 2 Set <u>POWER to CAMERA</u>.