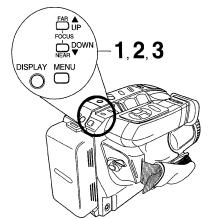

# Using MENU Mode

## Before you begin...

- · Connect Camcorder to power source.
- Set POWER to CAMERA or VCR.
- Press MENU for MENU mode.
  The CAMERA or VCR MENU screen (see below left) appears when Menu mode is entered.
- Press <u>UP ▲ or DOWN ▼ to highlight</u> the desired menu item
- **3** Press <u>DISPLAY</u> to set selection.
- 4 Press MENU to exit.

#### Note:

- The Menu mode is canceled if <u>UP/DOWN(▲/▼)</u>, <u>DISPLAY</u>, or <u>MENU</u> are not pressed within 5 minutes when Self Demo mode is off.
- The Menu mode is canceled if <u>UP/DOWN(▲/▼)</u>, <u>DISPLAY</u>, or <u>MENU</u> are not pressed within 30 seconds when Self Demo mode is on.