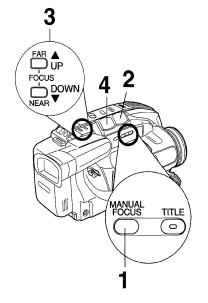

## **Auto Focus**

Camcorder automatically focuses on subject even during zooming.

Auto Focus is on when "MF" is not displayed in EVF or LCD monitor.

Press MANUAL FOCUS to remove "MF" in EVF or LCD monitor if necessary.

## **Manual Focus**

#### Use Manual Focus (MF) when:

- · recording through glass.
- lighting is poor.
- subject is far away with objects in foreground.
- subject has distinct horizontal lines.
- subject is not centered in EVF or LCD monitor.
- subject has a shiny surface.
- · subject is slanted.
- subject is bright and flat, like a white wall.
- subject has fast motion, like a golf swing.

- Press <u>MANUAL FOCUS</u> so "MF" (Manual Focus) appears in EVF or LCD monitor.
- Hold down <u>"T" (telephoto)</u> on POWER ZOOM to maximum zoom in.
- Press <u>UP ▲ (FAR)</u> or <u>DOWN ▼ (NEAR)</u> until subject is in focus.
  - Back away from subject if necessary.
- Hold down <u>"W" (wide angle)</u> on POWER ZOOM as desired.
- Refocus as needed when aiming at new scenes.