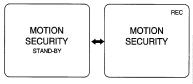

# Security Mode

Recording starts automatically if motion is detected.

# Motion Security may mistakenly start when:

- background is plain, like a white wall, or has distinct vertical, horizontal, or slanted stripes, like a venetian blind.
- brightness suddenly changes.

## Motion Security may not start when:

- motion is very slow or fast.
- moving object is very small.
- motion occurs only in 1 corner of viewing area.
- in poor lighting (in this case, MOTION SECURITY flashes).
- background is plain, like a white wall, or has distinct horizontal or vertical stripes.

#### Note:

- Security recording starts if Camcorder is bumped or repositioned.
- This feature is not available during normal recording.
- While in Motion Security stand-by, the following functions are not available: Record/Pause, Stand-by mode, Digital E.I.S., Video Effects (Auto/Digital Fade).