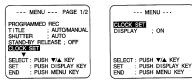

## MENU Mode (VCR) Screen

- PROGRAMMED REC (page 18).
   Camcorder starts and stops recording at a preset time.
- 2 TITLE (pages 30, 31). AUTO/MANUAL : 16 items PHRASE : 10 items
- **3 SHUTTER** (page 24). Select desired shutter speed.
- 4 STAND-BY RELEASE (page 17). ON: Enables quick resumption of recording from Stand-by mode.
- **5 CLOCK SET** (pages 13, 14). Select to set clock.
- 6 DISPLAY (page 32).
  ON: On-screen Display (OSD) screens are displayed.
- **7 SELF DEMO** (page 7). ON: SELF DEMO screen is displayed.
- 8 SECURITY (page 29). ON: Enables Motion Security recording.
- 9 VIDEO EFFECTS (pages 25, 26).

Set <u>POWER to CAMERA</u>.

Press MENU for MENU mode.
Press UP ▲ or DOWN ▼ to select

PROGRAMMED REC
TITLE : AUTOMANUAL
SHUTTER : AUTO
SYANDSY RELEASE; OFF
CLOCK SET
SELECT : PUSH V/A KEY
SET : PUSH DISPLAY KEY
END : PUSH MENU KEY

#### STAND-BY RELEASE

Press <u>DISPLAY</u> to select ON/OFF.

ON: From Stand-by mode, press RECORD/PAUSE two times to resume recording.

OFF: From Stand-by mode, set <u>POWER to OFF</u>, then to <u>CAMERA</u>. Press <u>RECORD/</u> PAUSE to record.