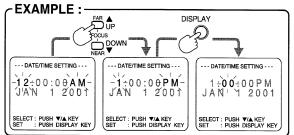

# **3C** Setting Date and Time

Date and time including leap year are calculated up to DEC 31, 2099.

--- DATE/TIME SETTING ----12÷00:00AM-JAN 1 2001 SELECT: PUSH ▼/▲ KEY SET : PUSH DISPLAY KEY

Press or hold down UP ▲ or **DOWN** ▼ to select hour, then press **DISPLAY** to fix.

Repeat for minute, month, day, and year.

Clock starts when year is entered and **DISPLAY** is pressed.