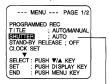

## MENU Mode (VCR) Screen

- PROGRAMMED REC (page 18).
   Camcorder starts and stops recording at a preset time.
- 2 TITLE (pages 30, 31). AUTO/MANUAL : 16 items PHRASE : 10 items
- **3 SHUTTER** (page 24). Select desired shutter speed.
- 4 STAND-BY RELEASE (page 17). ON: Enables quick resumption of recording from Stand-by mode.
- **5 CLOCK SET** (pages 13, 14). Select to set clock.
- 6 DISPLAY (page 32).
  ON: On-screen Display (OSD) screens are displayed.
- **7 SELF DEMO** (page 7). ON: SELF DEMO screen is displayed.
- 8 SECURITY (page 29). ON: Enables Motion Security recording.
- 9 VIDEO EFFECTS (pages 25, 26).

  AUTO FADE : BLACK or WHITE

  DIGITAL FADE : TYPE → 7 types

  COLOR → 8 colors