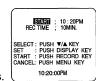

# **Programmed Recording**

Set a recording start and stop time. Or, set a 5 or 10 second interval recording to be done each minute.

#### REC TIME : -

→10MIN. —→ 20MIN. —→ 30MIN. -INTERVAL\*2 INTERVAL\*1 TO TAPE 10 SEC/MIN. 5 SEC/MIN.

- \*1 Record 5 seconds each minute.
- \*2 Record 10 seconds each minute.

## Before you begin...

- · Connect Camcorder to power source. Use AC Adaptor for longer recordings.
- · Insert cassette with record tab (page 11).
- Set POWER to CAMERA.

Press MENU for MENU mode. Press UP ▲ or DOWN ▼ to select PROGRAMMED REC

**2** Press <u>DISPLAY</u>. (Current time is displayed.) Each additional press of **DISPLAY** increases start time by 30 minutes.

Press DOWN ▼ to select RECTIME. **Press DISPLAY** repeatedly to select one of the options shown at

left.

To cancel the setup, press MENU twice.

**Press RECORD/PAUSE** to place Camcorder in stand-by mode.

Recording will be done as scheduled.