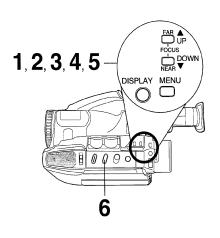

# **Built-in Auto Light**

# **Using the Light**

For recording in dim lighting.

## Before you begin...

- Connect Camcorder to power source.
- Set POWER to CAMERA.

#### Set LIGHT to AUTO.

Light turns on/off automatically according to lighting conditions.

Or, set <u>LIGHT to ON/OFF</u> manually.