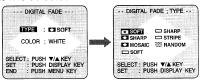

Press <u>DISPLAY</u> for DIGITAL FADE menu. Press <u>UP ▲</u> or <u>DOWN ▼</u> to select <u>TYPE</u>. Press <u>DISPLAY</u> for TYPE menu.

**Press** <u>UP ▲</u> or <u>DOWN ▼</u> to select from 7 different types of fades.

 A preview of each fade type is displayed as it is selected.

Press <u>DISPLAY</u> for DIGITAL FADE menu.
Press <u>DOWN</u> to select <u>COLOR</u>.
Press <u>DISPLAY</u> for COLOR menu.

Press <u>DISPLAY</u> for COLOR menu.

Press <u>UP ▲</u> or <u>DOWN ▼</u> to select from 8 colors.

 A preview of each color is displayed as it is selected.

- Press <u>DISPLAY</u> to confirm entry. Press <u>MENU</u> twice to exit.
- 6 Press <u>FADE</u> for about 2 seconds to fade out during recording (selected fade type flashes). Press FADE again to fade in.