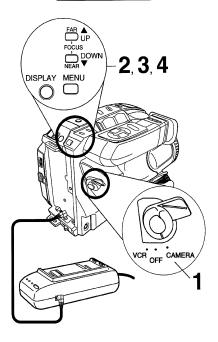

## Before you begin...

• Connect Camcorder to power source.

Set <u>POWER to CAMERA.</u>

Press MENU for MENU mode.
Press UP A or DOWN V to select SELFDEMO.

3 Press <u>DISPLAY</u> to select OFF.

4 Press MENU to exit.