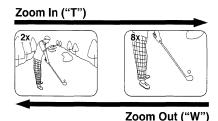

# Four-Speed Power Zoom

Zoom in (close up) and out (wide angle) in one of four speeds ranging from slow (16 seconds) to fast (2 seconds).

## Before you begin...

- · Connect Camcorder to power source.
- Set POWER to CAMERA.

Zoom slowly:

Lightly press "T" (telephoto) or "W" (wide angle) POWER ZOOM button.

 Zoom quickly: Apply more pressure to the button.