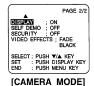

## MENU Mode (VCR) Screen

- PROGRAMMED REC (page 18).
   Camcorder starts and stops recording at a preset time.
- 2 TITLE (pages 30, 31). AUTO/MANUAL : 16 items PHRASE : 10 items
- **3 SHUTTER** (page 24). Select desired shutter speed.
- 4 STAND-BY RELEASE (page 17). ON: Enables quick resumption of recording from Stand-by mode.
- **5 CLOCK SET** (pages 13, 14). Select to set clock.
- 6 DISPLAY (page 32).
  ON: On-screen Display (OSD) screens are displayed.
- **7 SELF DEMO** (page 7). ON: SELF DEMO screen is displayed.
- 8 SECURITY (page 29). ON: Enables Motion Security recording.
- 9 VIDEO EFFECTS (pages 25, 26).

  AUTO FADE : BLACK or WHITE

  DIGITAL FADE : TYPE → 7 types

  COLOR → 8 colors

# Setting the Clock

Set the following items in order: Time Zone, Daylight Saving Time, Date, and Time.

## Before you begin...

- Connect Camcorder to power source.
- Set POWER to CAMERA or VCR.

Press <u>MENU</u> for MENU mode.

Press <u>UP ▲</u> or <u>DOWN ▼</u> to select

CLOCK SET.

[CAMERA MODE] [VC

[VCR MODE]