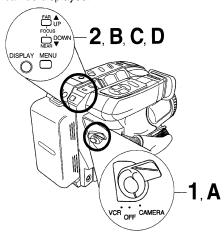

# **Panasonic**<sup>®</sup>

Camcorder Operating Instructions

Models No. PV-L571 PV-L621

Please read these instructions carefully before attempting to operate this product. Please save this manual.

Guía para rápida consulta en español está incluida.

This operating instruction book is designed for use with models **PV-L571** and **PV-L621**. Illustrations in this manual show the **PV-L621**. Features may vary, so please read carefully.