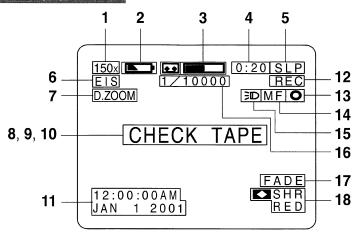

# Viewfinder/LCD Monitor Indications

## CAMERA/VCR mode

- 1 Zoom Magnification level (pages 22, 27).
- 2 Battery Remaining (page 32). "WARNING LOW BATTERY" appears and Power Lamp starts flashing 15 seconds before Camcorder shuts off.
- 3 Tape Remaining (page 32).

# " "Italian in the second in t

• End of tape is reached.

# "<u>Fall</u>" flashes 1 minute and "CHECK TAPE" appears for 5 seconds when:

- RECORD/PAUSE is pressed with no cassette, or cassette has no record tab in Camera (RECORD) mode.
- PLAY, FF or REW is pressed with no cassette inserted in VCR mode.

## 4 10-Second Reminder

Each time a recording is started, a 10 second incremental display (up to 59:50) lets you monitor how long one scene is recorded.

5 TAPE SPEED (pages 11, 16). (SP=standard play, SLP=super long play).

- 6 Digital E.I.S. (page 28).
- 7 Digital Zoom (page 27).

#### 8 VCR-MODE

"VCR-MODE" appears 1 minute when POWER is set to VCR or if RECORD/PAUSE is pressed in VCR mode.

#### 9 DEW

If moisture condensation occurs in unit, "WARNING DEW DETECTED" appears, Power Lamp flashes, and Camcorder will shut off in 15 seconds. Wait until lamp no longer flashes when Camcorder is turned on to use.

- 10 Security Mode (page 29).
- **11 Date and Time** (pages 13, 14).
- 12 Operating Mode
  - REC (record)
- PAUSE
- FF (fast forward) PLAY
- REW (rewind)
- 13 Backlight (page 22).
- 14 Manual Focus (page 23).
- **15 Light ON/OFF** (page 15).
- 16 High Speed Shutter (page 24).
- **17** Fade (page 25).
- 18 Color Digital Fade (page 26).