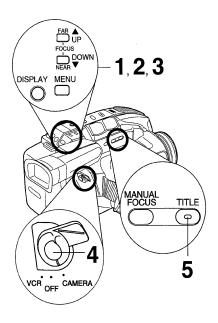

## Before you begin...

- Connect Camcorder to power source.
   Use AC Adaptor for longer recordings.
- Insert cassette with record tab (page 11).
- Set POWER to CAMERA.
- · Securely position and aim Camcorder.

Press <u>MENU</u> for MENU mode.
Press <u>UP</u> ▲ or <u>DOWN</u> ▼ to select

- 2 Press <u>DISPLAY</u> to select ON.
- Press MENU for Motion Security stand-by mode. (If cassette is not inserted, "Est" will flash.)

- Recording will start about 3 seconds after motion is detected.
- Date and time are recorded if displayed in EVF or LCD monitor (page 14).
- Recording stops about 30 seconds after motion ceases.

To cancel Security Mode, set <u>POWER to</u> <u>OFF</u>.

## Before you begin...

- · Connect Camcorder to power source.
- · Insert cassette with record tab (page 11).
- Set POWER to CAMERA.
- **Press MENU for** MENU mode. Press UP ▲ or **DOWN** ▼ to select MI 3

- 2 Press DISPLAY to select AUTO/ MANUAL.
- **3** Press <u>MENU</u> to exit.
- To record the title, press RECORD/ PAUSE.
- Press TITLE while recording to remove title.