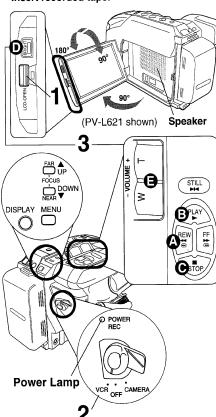

# **Quick Operation Guide**

## Charging the Battery Pack

Charge Battery Pack fully before operation (page 9).

2 Insert <u>Battery.</u> CHARGE Lamp flashes, then stays lit when charging is complete.

#### Insert Cassette

Attach fully charged <u>Battery</u> (page 9).

Slide <u>TAPE EJECT</u> to open door.

Insert <u>cassette</u> (page 11).

Press here to close door.

Protection Film Note:

Remove the Protection Film before use.

## Camera Recording

When the LCD monitor is open, the EVF automatically turns OFF (page 16).

Press <u>LCD-OPEN</u> to unlock the LCD monitor. Swing it fully open and adjust the angle.

2 Set <u>POWER to CAMERA.</u>

Press <u>RECORD/PAUSE</u> to start recording Press <u>RECORD/PAUSE</u> again to pause recording.

Remove the Protection Film before use.

# Playback using the LCD Monitor

(PV-L621 shown)

When the LCD monitor is open, the EVF automatically turns OFF (page 19).

Note:

Press <u>LCD-OPEN</u> to unlock the LCD monitor. Swing it fully open and adjust the angle (see above).

Press <u>REWIND/SEARCH</u> to rewind tape.

4 Press PLAY to start playback.

**Press** <u>STOP</u> to stop playback.