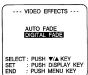

# Color Digital Fade

Choose from 7 fade effects in 8 different colors.

## Before you begin...

- · Connect Camcorder to power source.
- Set POWER to CAMERA.

Press <u>MENU</u> for MENU mode. Press <u>UP</u> ▲ or <u>DOWN</u> ▼ to select

Press <u>DISPLAY</u> for VIDEO EFFECTS menu. Press <u>DOWN</u> ▼ to select <u>DIGITAL FADE</u>.

Press <u>DISPLAY</u> for DIGITAL FADE menu. Press <u>UP ▲</u> or <u>DOWN ▼</u> to select <u>TYPE</u>. Press <u>DISPLAY</u> for TYPE menu.

**Press** <u>UP ▲</u> or <u>DOWN ▼</u> to select from 7 different types of fades.

 A preview of each fade type is displayed as it is selected.

Press <u>DISPLAY</u> for DIGITAL FADE menu.
Press <u>DOWN</u> to select <u>COLOR</u>.
Press <u>DISPLAY</u> for COLOR menu.

Press <u>DISPLAY</u> for COLOR menu.

Press <u>UP ▲</u> or <u>DOWN ▼</u> to select from 8 colors.

 A preview of each color is displayed as it is selected.

- Press <u>DISPLAY</u> to confirm entry. Press <u>MENU</u> twice to exit.
- 6 Press <u>FADE</u> for about 2 seconds to fade out during recording (selected fade type flashes). Press FADE again to fade in.