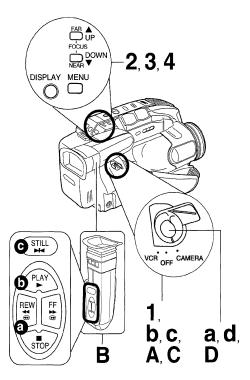

## Charging the Battery Pack

Charge Battery Pack fully before operation (page 9).

2 Insert <u>Battery.</u> CHARGE Lamp flashes, then stays lit when charging is complete.

#### Insert Cassette

Attach fully charged <u>Battery</u> (page 9).

Slide <u>TAPE EJECT</u> to open door.

Insert <u>cassette</u> (page 11).

Press here to close door.

Protection Film Note:

Remove the Protection Film before use.

## Camera Recording

When the LCD monitor is open, the EVF automatically turns OFF (page 16).

Press <u>LCD-OPEN</u> to unlock the LCD monitor. Swing it fully open and adjust the angle.

2 Set <u>POWER to CAMERA.</u>

Press <u>RECORD/PAUSE</u> to start recording Press <u>RECORD/PAUSE</u> again to pause recording.

Remove the Protection Film before use.

# Playback using the LCD Monitor

(PV-L621 shown)

When the LCD monitor is open, the EVF automatically turns OFF (page 19).

Note:

Press <u>LCD-OPEN</u> to unlock the LCD monitor. Swing it fully open and adjust the angle (see above).

Press <u>REWIND/SEARCH</u> to rewind tape.

4 Press PLAY to start playback.

**Press** <u>STOP</u> to stop playback.