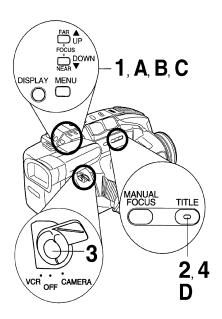

# Stand-by Quick Release

If left in RECORD/PAUSE mode for 5 minutes, Camcorder switches to Standby mode to conserve battery. When set to ON, Stand-by Quick Release lets you resume recording by pressing RECORD/PAUSE two times. Stand-By Quick Release is set to OFF at the factory.

Set <u>POWER to CAMERA</u>.

Press MENU for MENU mode.
Press UP ▲ or DOWN ▼ to select

PROGRAMMED REC
TITLE : AUTOMANUAL
SHUTTER : AUTO
SYANDSY RELEASE; OFF
CLOCK SET
SELECT : PUSH V/A KEY
SET : PUSH DISPLAY KEY
END : PUSH MENU KEY

#### STAND-BY RELEASE

Press <u>DISPLAY</u> to select ON/OFF.

ON: From Stand-by mode, press RECORD/PAUSE two times to resume recording.

OFF: From Stand-by mode, set <u>POWER to OFF</u>, then to <u>CAMERA</u>. Press <u>RECORD/</u> PAUSE to record.

4 Press MENU to exit.

# Intelligent Titler

## **Automatic Title**

Camcorder auto-displays title greeting on selected holidays when power is first turned on. See title list below.

## Before you begin...

- · Connect Camcorder to power source.
- · Insert cassette with record tab (page 11).
- Set POWER to CAMERA.
- **Press MENU for** MENU mode. Press UP ▲ or **DOWN** ▼ to select MI 3

- 2 Press DISPLAY to select AUTO/ MANUAL.
- **3** Press <u>MENU</u> to exit.
- To record the title, press RECORD/ PAUSE.
- Press TITLE while recording to remove title.