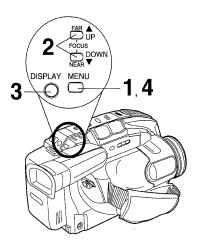

## Before you begin...

- · Connect Camcorder to power source.
- Set POWER to CAMERA or VCR.
- Press MENU for MENU mode.
  The CAMERA or VCR MENU screen (see below left) appears when Menu mode is entered.
- Press <u>UP ▲ or DOWN ▼ to highlight</u> the desired menu item
- **3** Press <u>DISPLAY</u> to set selection.
- 4 Press MENU to exit.

#### Note:

- The Menu mode is canceled if <u>UP/DOWN(▲/▼)</u>, <u>DISPLAY</u>, or <u>MENU</u> are not pressed within 5 minutes when Self Demo mode is off.
- The Menu mode is canceled if <u>UP/DOWN(▲/▼)</u>, <u>DISPLAY</u>, or <u>MENU</u> are not pressed within 30 seconds when Self Demo mode is on.