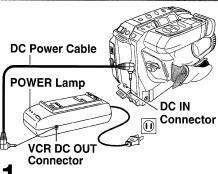

## AC Adaptor

Connect AC Adaptor VCR DC OUT to Camcorder DC IN with supplied DC Power Cable.

Plug in AC Adaptor. POWER Lamp lights.

#### Note:

- While the DC Power Cable (supplied) is connected to the AC Adaptor, the Battery cannot be charged.
- When not in use, unplug AC Adaptor from AC outlet. (Adaptor uses 1.2 W of electricity while plugged in.)