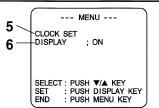

## MENU Mode (VCR) Screen

- PROGRAMMED REC (page 18).
   Camcorder starts and stops recording at a preset time.
- 2 TITLE (pages 30, 31). AUTO/MANUAL : 16 items PHRASE : 10 items
- **3 SHUTTER** (page 24). Select desired shutter speed.
- 4 STAND-BY RELEASE (page 17). ON: Enables quick resumption of recording from Stand-by mode.
- **5 CLOCK SET** (pages 13, 14). Select to set clock.
- 6 DISPLAY (page 32).
  ON: On-screen Display (OSD) screens are displayed.
- **7 SELF DEMO** (page 7). ON: SELF DEMO screen is displayed.
- 8 SECURITY (page 29). ON: Enables Motion Security recording.
- 9 VIDEO EFFECTS (pages 25, 26).