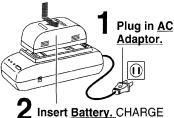

# Charging the Battery Pack

Charge Battery Pack fully before use.

Plug in <u>AC Adaptor.</u> POWER Lamp lights.

Insert Battery.

Align left side of Battery with left edge of AC Adaptor.

Press Battery down and slide in direction of arrow

The CHARGE Lamp flashes, then stays lit when charging is complete.

Remove Battery.

Slide Battery to the left and lift off.