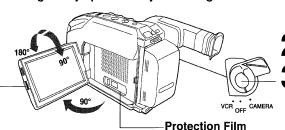

#### Insert Cassette

Attach fully charged <u>Battery</u> (page 9).

Slide <u>TAPE EJECT</u> to open door.

Insert <u>cassette</u> (page 11).

Press here to close door.

Protection Film Note:

Remove the Protection Film before use.

## Camera Recording

When the LCD monitor is open, the EVF automatically turns OFF (page 16).

Press <u>LCD-OPEN</u> to unlock the LCD monitor. Swing it fully open and adjust the angle.

2 Set <u>POWER to CAMERA.</u>

Press <u>RECORD/PAUSE</u> to start recording Press <u>RECORD/PAUSE</u> again to pause recording.

Remove the Protection Film before use.