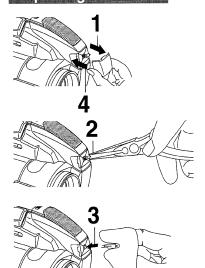

# Cleaning EVF (Electronic Viewfinder)

#### To Remove

- A Remove the screw with a Phillips screwdriver.
  - Turn counterclockwise.
  - B Turn the EVF Eyepiece.
  - Pull the EVF Eyepiece.
- Remove any lint or dust particles with a soft clean cloth being careful not to scratch the glass surfaces.
- Replace the EVF Eyepiece and the screw.