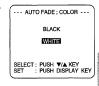

## Before you begin...

- · Connect Camcorder to power source.
- Set POWER to CAMERA.

Press <u>MENU</u> for MENU mode.
Press <u>UP</u> ▲ or <u>DOWN</u> ▼ to select VIDEO EFFECTS.

Press <u>DISPLAY</u> for VIDEO EFFECTS menu.
Press UP 
or

Press <u>UP ▲</u> or <u>DOWN ▼</u> to select AUTO FADE

Press <u>DISPLAY</u> for AUTO FADE; COLOR menu.
Press <u>UP</u> ▲ or <u>DOWN</u> ▼ to select BLACK or WHITE.

4 Press <u>DISPLAY</u> to confirm entry.
Press MENU to exit.