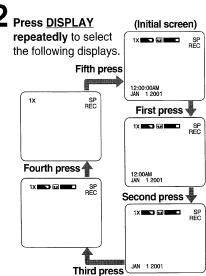

# Recording the Date and Time

Do steps 1 and 2 above to select time/date, date only, or no display.

Start a recording (page 16).

Only the Date and/or Time are recorded.

# SP REC 12:00:00AM JAN 1 2001 JAN 1 2001

# Display-Off Mode

No Indication, except Intelligent Titler (pages 30, 31), will be displayed.

Set POWER to CAMERA or VCR.

Press MENU for MENU mode. Press UP ▲ or DOWN ▼ to select DISPLAY.

Press <u>DISPLAY</u> to select OFF. Press MENU to exit.

Press DISPLAY repeatedly to remove time/date.

Indications are restored the next time Camcorder is turned on.

[VCR MODE]